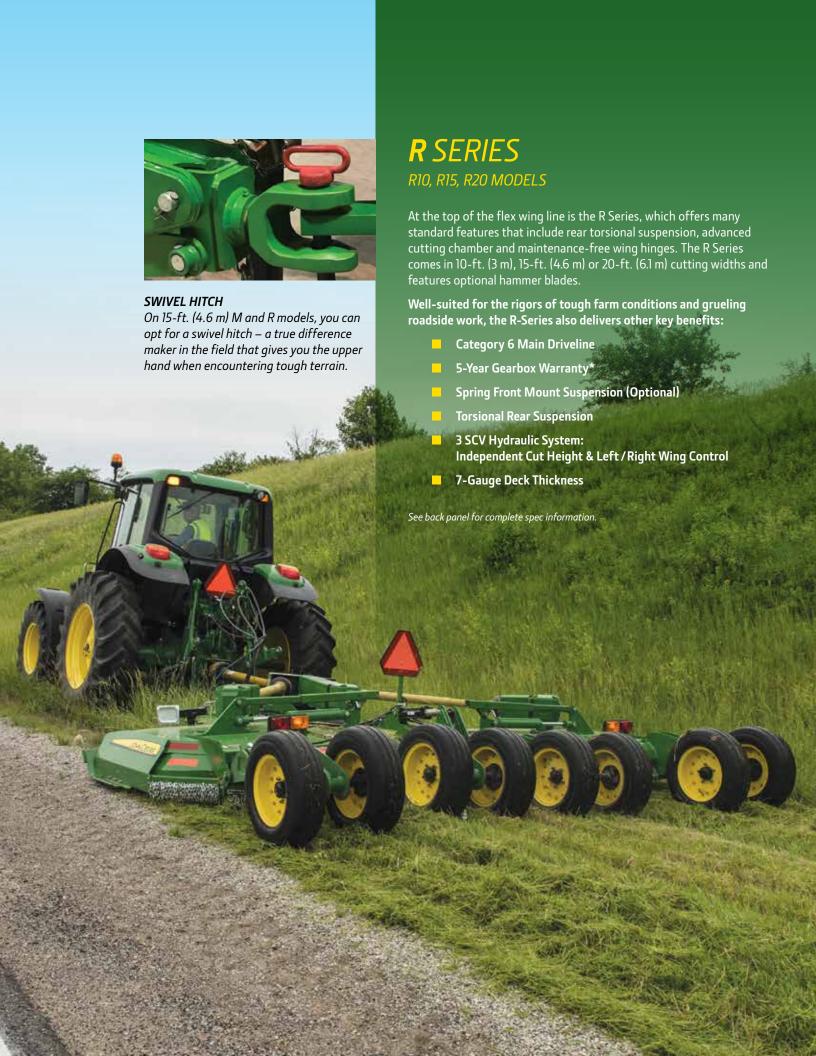

## FLEX WING ROTARY CUTTERS JOHN DEERE The Clear-Cut Choice



With seven models to choose from, we've checked the boxes across the board for property owners, agricultural producers, commercial operators and municipal contractors – meaning you'll find the ideal flex wing for your cutting applications.

With newly designed cutting chambers and cutting widths of 10 (3 m), 12 (3.7 m), 15 (4.6 m) and 20 (6.1 m) feet – along with a whole slew of productivity-enhancing improvements such as **increased ground speed**, **reduced maintenance and reliable cut quality** – John Deere's flex wing rotary cutters will make your days in the field even better. That's what we do at John Deere.

Visit your local John Deere dealer today to learn more.







## SPECIFICATIONS\*

|                                    | E12                                                                                                                                                            | E15                                                                                                                                                            | M15                                                                                                                                                                                                                                                     | M20