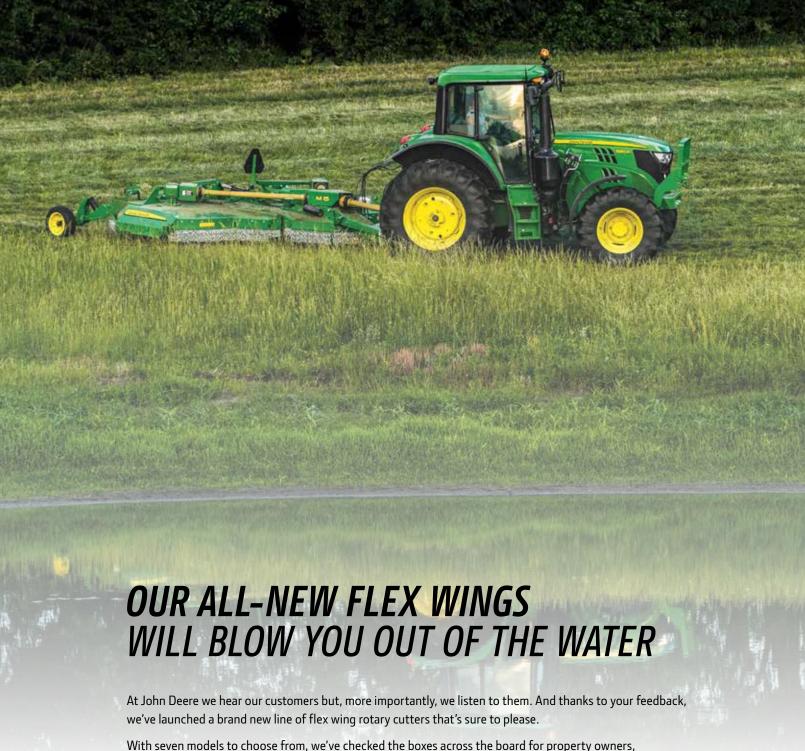

## FLEX WING ROTARY CUTTERS JOHN DEERE The Clear-Cut Choice

With seven models to choose from, we've checked the boxes across the board for property owners, agricultural producers, commercial operators and municipal contractors – meaning you'll find the ideal flex wing for your cutting applications.

With newly designed cutting chambers and cutting widths of 10 (3 m), 12 (3.7 m), 15 (4.6 m) and 20 (6.1 m) feet – along with a whole slew of productivity-enhancing improvements such as **increased ground speed**, **reduced maintenance and reliable cut quality** – John Deere's flex wing rotary cutters will make your days in the field even better. That's what we do at John Deere.