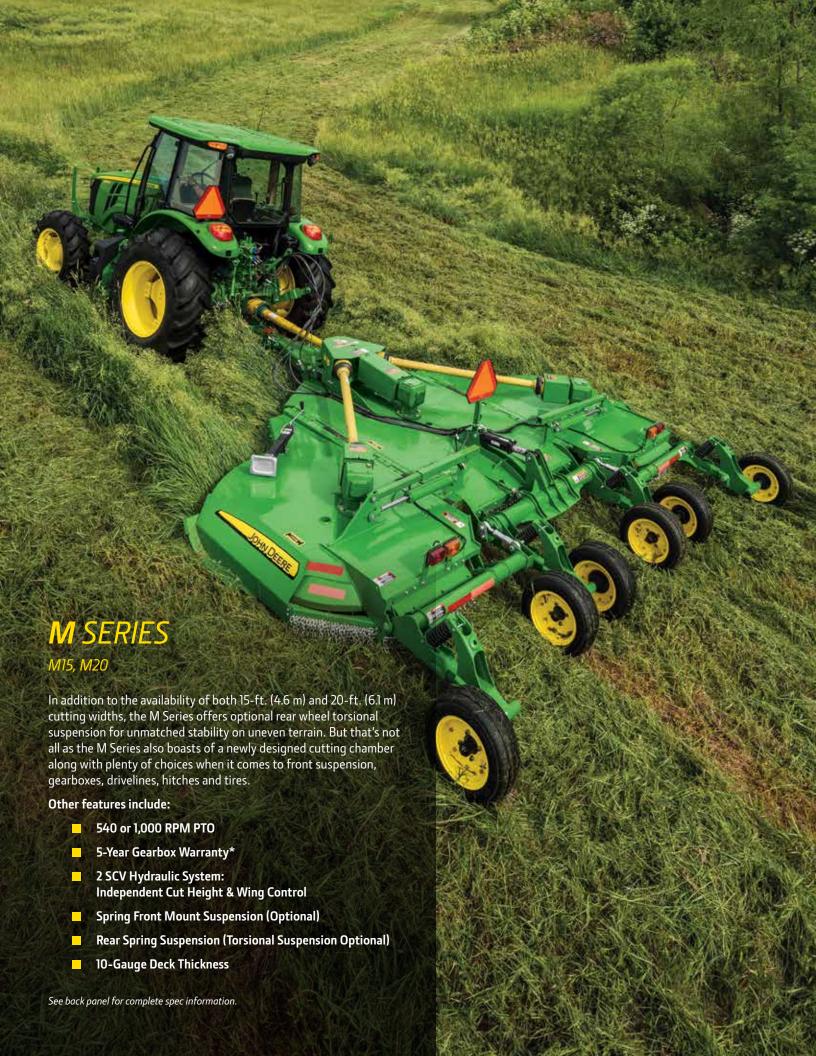

## FLEX WING ROTARY CUTTERS JOHN DEERE The Clear-Cut Choice



With seven models to choose from, we've checked the boxes across the board for property owners, agricultural producers, commercial operators and municipal contractors – meaning you'll find the ideal flex wing for your cutting applications.

With newly designed cutting chambers and cutting widths of 10 (3 m), 12 (3.7 m), 15 (4.6 m) and 20 (6.1 m) feet – along with a whole slew of productivity-enhancing improvements such as **increased ground speed**, **reduced maintenance and reliable cut quality** – John Deere's flex wing rotary cutters will make your days in the field even better. That's what we do at John Deere.

Visit your local John Deere dealer today to learn more.







## SPECIFICATIONS\*

|                                    | E12                                                                                                                                                            | E15                                                                                                                                                            | M15                                                                                                                                                                                                                                                     | M20