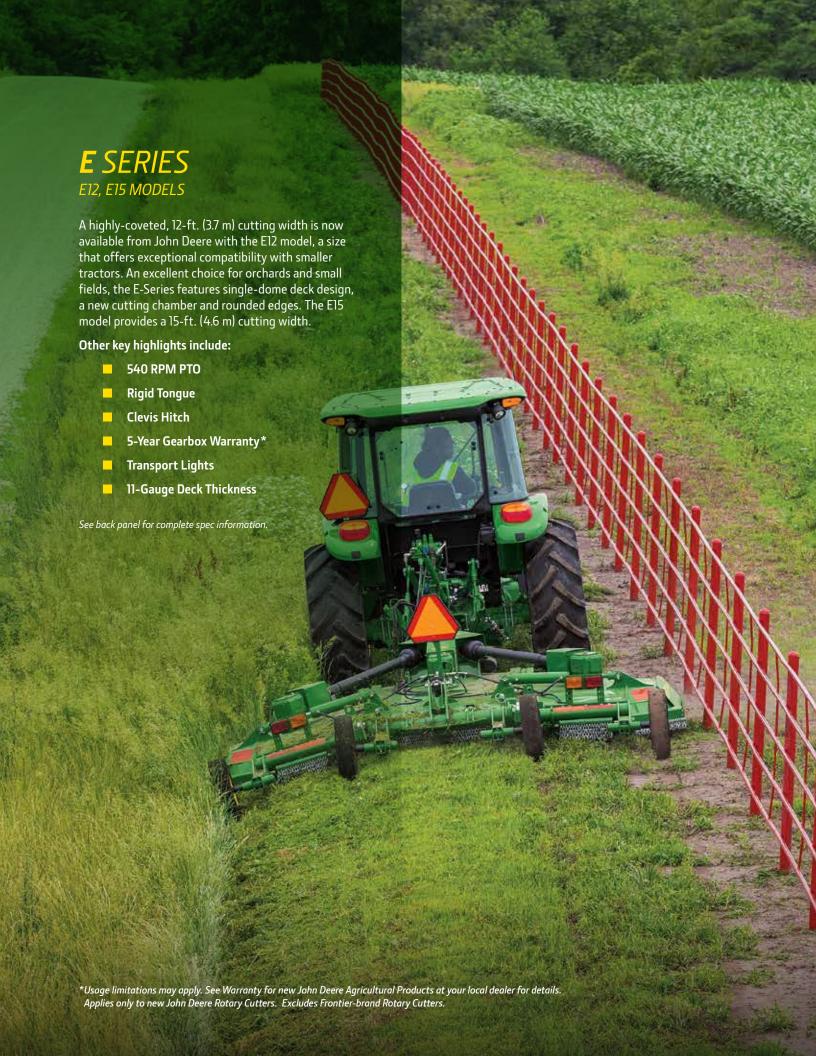

## FLEX WING ROTARY CUTTERS JOHN DEERE The Clear-Cut Choice



With seven models to choose from, we've checked the boxes across the board for property owners, agricultural producers, commercial operators and municipal contractors – meaning you'll find the ideal flex wing for your cutting applications.

With newly designed cutting chambers and cutting widths of 10 (3 m), 12 (3.7 m), 15 (4.6 m) and 20 (6.1 m) feet – along with a whole slew of productivity-enhancing improvements such as **increased ground speed**, **reduced maintenance and reliable cut quality** – John Deere's flex wing rotary cutters will make your days in the field even better. That's what we do at John Deere.

Visit your local John Deere dealer today to learn more.







## SPECIFICATIONS\*

|                                    | E12                                                                                                                                                            | E15                                                                                                                                                            | M15                                                                                                                                                                                                                                                     | M20